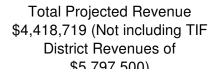

| \$95,000     | \$500,000           | (\$405,000)                       |
| Out of Sales Tax District          | \$5,243,000  | \$4,151,098         | \$1,091,902                       |
| TIF Fund Total                     | \$5,797,500  | \$5,245,323         | \$552,177                         |
| Motor Fuel Fund                    | \$721,500    | \$680,983           | \$40,517                          |
| <u>Tourism Fund</u>                | \$152,500    | \$180,168           | (\$27,668)                        |
| Library Fund                       | \$143,893    | \$143,650           | \$243                             |
| Total Government                   | \$10,216,219 | \$9,559,749         | \$656,470                         |

#### **Projected City Revenue Sources FY 2011**





#### **Projected City Expenditures FY 2011**

Total Projected Expenditures \$4,314,426 (Not including TIF District Expenditures of \$5,245,323)



# FY 2011 Salary Distribution

|                                        | <u>Full Time</u><br>Equivalent |