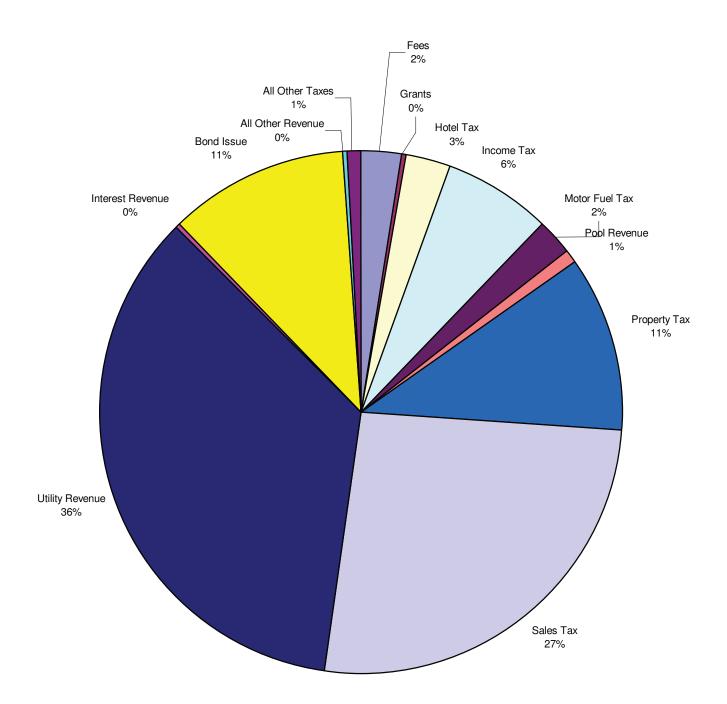

#### **Projected City Expenditures FY 2011**

Total Projected Expenditures \$4,314,426 (Not including TIF District Expenditures of \$5,245,323)